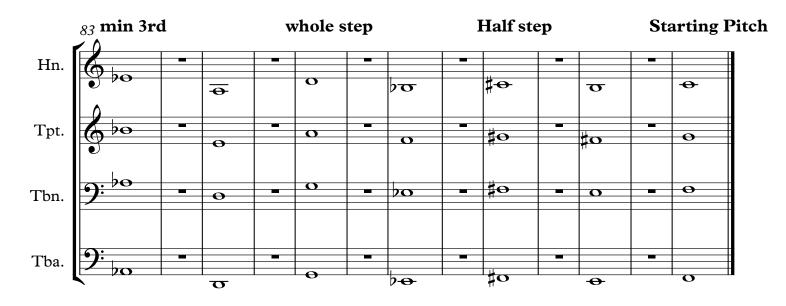

# Long Tones and Water

This exercise blends warming-up, rehydration, and mindfulness. Drink water beforehand and afterward. The whole rests allow the embouchure to rest between pitches. Exhale for two beats and inhale for two. Hear each pitch before you get to them. Lastly, apply the same pattern to any starting pitch.