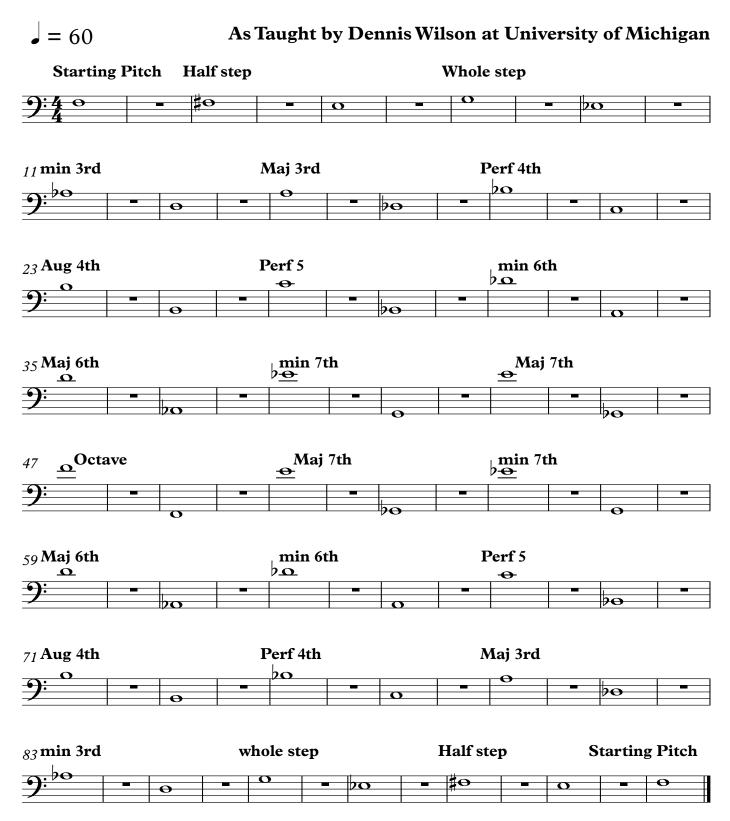

#### Trombone

### Long Tones and Water

This exercise blends warming-up, rehydration, and mindfulness. Drink water beforehand and afterward. The whole rests allow the embouchure to rest between pitches. Exhale for two beats and inhale for two. Hear each pitch before you get to them. Lastly, apply the same pattern to any starting pitch.