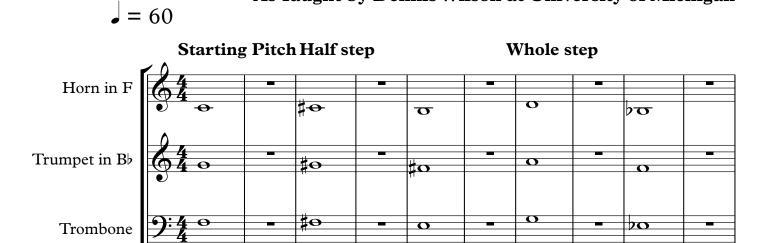

# Long Tones and Water

This exercise blends warming-up, rehydration, and mindfulness. Drink water beforehand and afterward. The whole rests allow the embouchure to rest between pitches. Exhale for two beats and inhale for two. Hear each pitch before you get to them. Lastly, apply the same pattern to any starting pitch.

As Taught by Dennis Wilson at University of Michigan

20

O

Copyright © Gary Scott Jones (ASCAP) 2020. All Rights Reserved.

#### Horn in F

## Long Tones and Water

This exercise blends warming-up, rehydration, and mindfulness. Drink water beforehand and afterward. The whole rests allow the embouchure to rest between pitches. Exhale for two beats and inhale for two. Hear each pitch before you get to them. Lastly, apply the same pattern to any starting pitch.

### Trumpet in Bb

#### Trombone