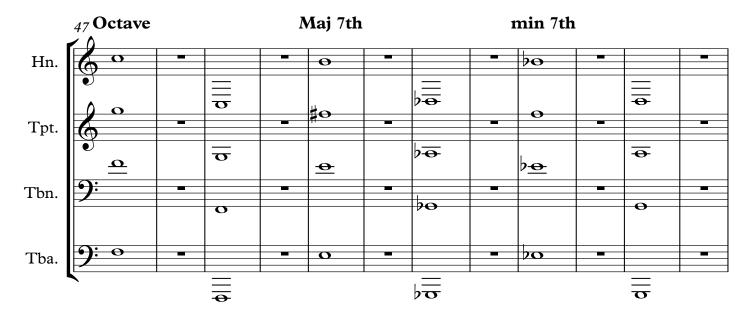

# Long Tones and Water

This exercise blends warming-up, rehydration, and mindfulness. Drink water beforehand and afterward. The whole rests allow the embouchure to rest between pitches. Exhale for two beats and inhale for two. Hear each pitch before you get to them. Lastly, apply the same pattern to any starting pitch.

## Long Tones and Water

This exercise blends warming-up, rehydration, and mindfulness. Drink water beforehand and afterward. The whole rests allow the embouchure to rest between pitches. Exhale for two beats and inhale for two. Hear each pitch before you get to them. Lastly, apply the same pattern to any starting pitch.