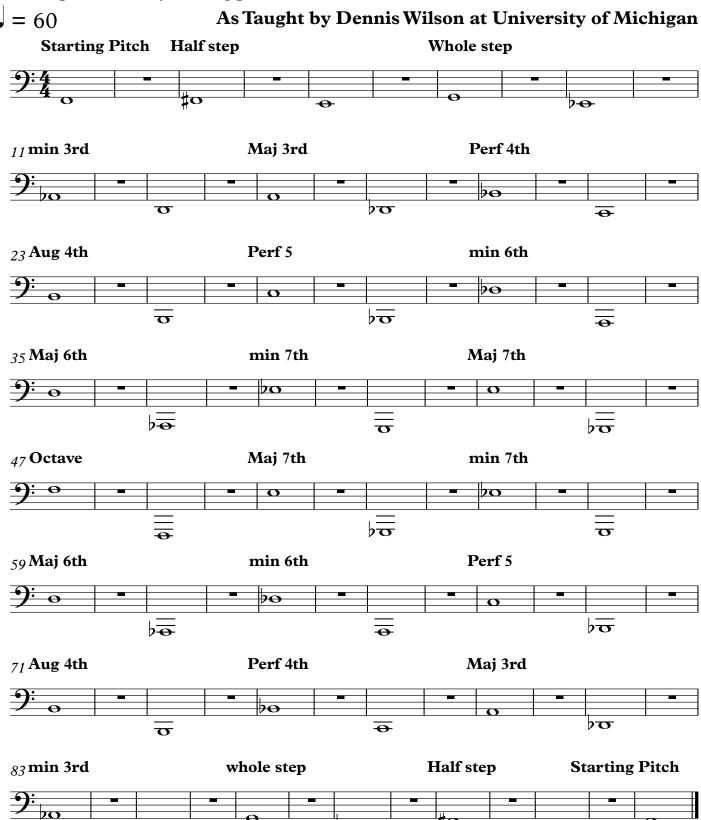

#### Tuba

# Long Tones and Water

This exercise blends warming-up, rehydration, and mindfulness. Drink water beforehand and afterward. The whole rests allow the embouchure to rest between pitches. Exhale for two beats and inhale for two. Hear each pitch before you get to them. Lastly, apply the same pattern to any starting pitch.