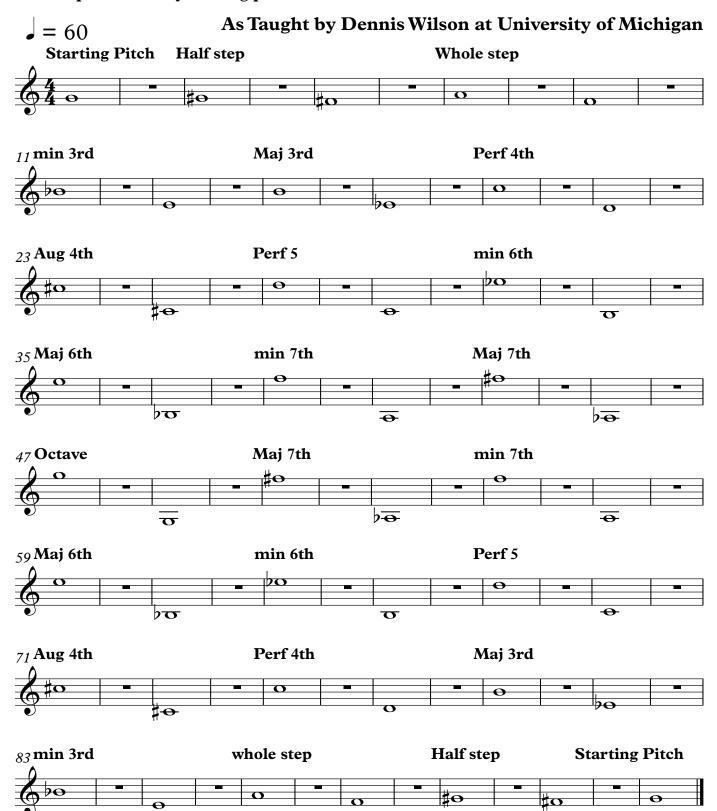

#### Horn in F

## Long Tones and Water

This exercise blends warming-up, rehydration, and mindfulness. Drink water beforehand and afterward. The whole rests allow the embouchure to rest between pitches. Exhale for two beats and inhale for two. Hear each pitch before you get to them. Lastly, apply the same pattern to any starting pitch.