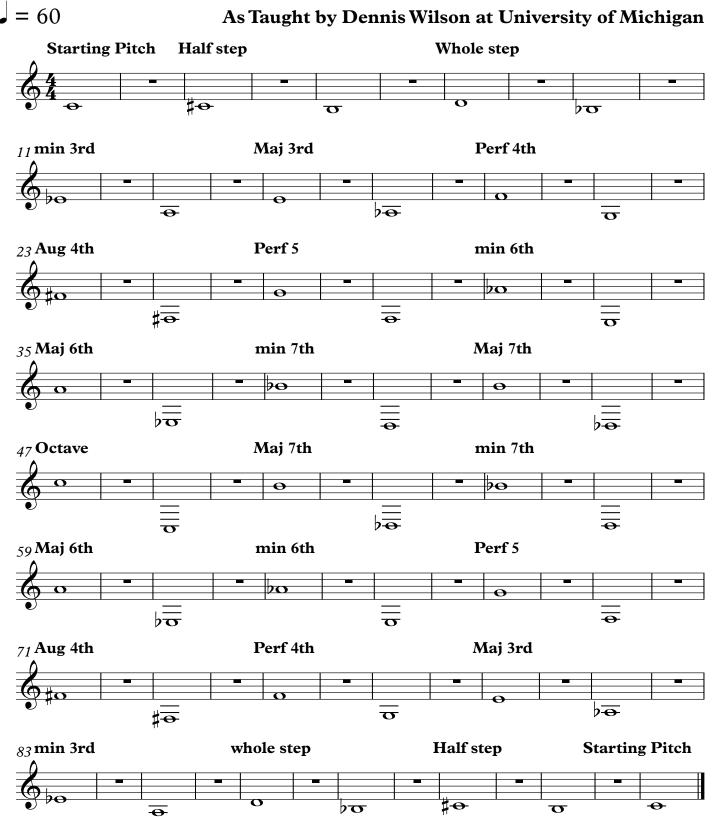

### Trumpet in Bb

## Long Tones and Water

This exercise blends warming-up, rehydration, and mindfulness. Drink water beforehand and afterward. The whole rests allow the embouchure to rest between pitches. Exhale for two beats and inhale for two. Hear each pitch before you get to them. Lastly, apply the same pattern to any starting pitch.