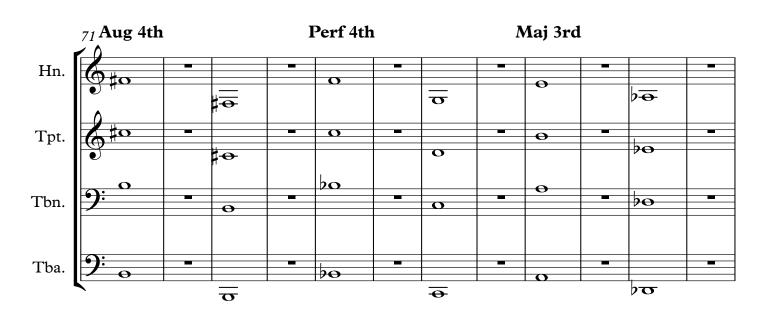

### Long Tones and Water

This exercise blends warming-up, rehydration, and mindfulness. Drink water beforehand and afterward. The whole rests allow the embouchure to rest between pitches. Exhale for two beats and inhale for two. Hear each pitch before you get to them. Lastly, apply the same pattern to any starting pitch.

# Long Tones and Water

This exercise blends warming-up, rehydration, and mindfulness. Drink water beforehand and afterward. The whole rests allow the embouchure to rest between pitches. Exhale for two beats and inhale for two. Hear each pitch before you get to them. Lastly, apply the same pattern to any starting pitch.