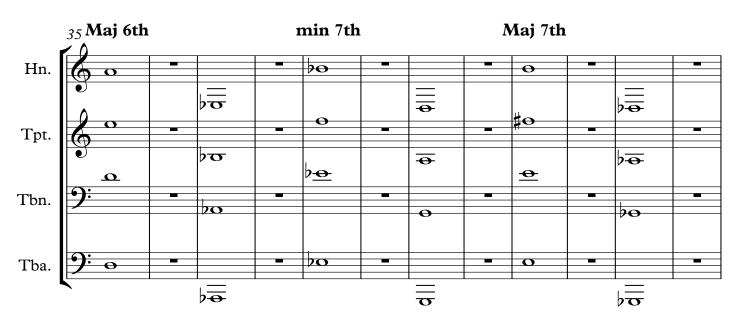

# Long Tones and Water

This exercise blends warming-up, rehydration, and mindfulness. Drink water beforehand and afterward. The whole rests allow the embouchure to rest between pitches. Exhale for two beats and inhale for two. Hear each pitch before you get to them. Lastly, apply the same pattern to any starting pitch.