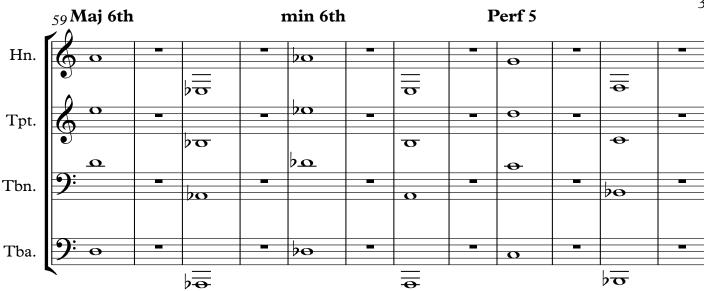

## Long Tones and Water

This exercise blends warming-up, rehydration, and mindfulness. Drink water beforehand and afterward. The whole rests allow the embouchure to rest between pitches. Exhale for two beats and inhale for two. Hear each pitch before you get to them. Lastly, apply the same pattern to any starting pitch.

### Long Tones and Water

This exercise blends warming-up, rehydration, and mindfulness. Drink water beforehand and afterward. The whole rests allow the embouchure to rest between pitches. Exhale for two beats and inhale for two. Hear each pitch before you get to them. Lastly, apply the same pattern to any starting pitch.