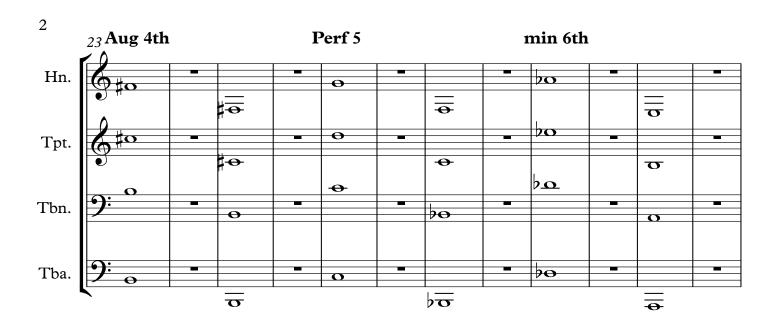

# Long Tones and Water

This exercise blends warming-up, rehydration, and mindfulness. Drink water beforehand and afterward. The whole rests allow the embouchure to rest between pitches. Exhale for two beats and inhale for two. Hear each pitch before you get to them. Lastly, apply the same pattern to any starting pitch.