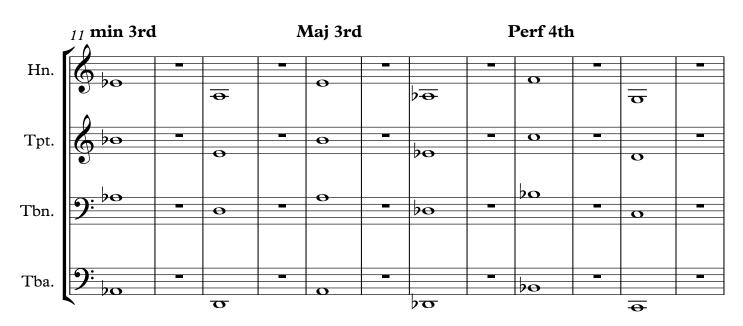

## Long Tones and Water

This exercise blends warming-up, rehydration, and mindfulness. Drink water beforehand and afterward. The whole rests allow the embouchure to rest between pitches. Exhale for two beats and inhale for two. Hear each pitch before you get to them. Lastly, apply the same pattern to any starting pitch.

### Long Tones and Water

This exercise blends warming-up, rehydration, and mindfulness. Drink water beforehand and afterward. The whole rests allow the embouchure to rest between pitches. Exhale for two beats and inhale for two. Hear each pitch before you get to them. Lastly, apply the same pattern to any starting pitch.

#### Tuba

# Long Tones and Water

This exercise blends warming-up, rehydration, and mindfulness. Drink water beforehand and afterward. The whole rests allow the embouchure to rest between pitches. Exhale for two beats and inhale for two. Hear each pitch before you get to them. Lastly, apply the same pattern to any starting pitch.